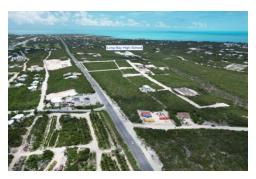

## **Description**

Leeward highway mixed use development land - Unique development site Located on the corner of Leeward Highway and Long Bay Highway with a total of 1.98 acres with roughly 800 feet of road frontage combined along Leeward highway and Long Bay highway. Great location which offers road visibility along two of the main roads on the Island with continuous road traffic. (Please note that the photographs with the boundary set outs are a rough guide for visual viewing only).