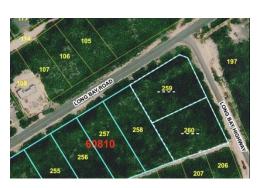

**4** 649-331-4066

**4** 649-941-4422

info@hamilton.tc

Block: 60810

Mixed use Land Site

\$1,800,000

Providenciales, Turks and Caicos Islands

MLS# 240041

### **Property Features**

Type: Land, Sale Status: Active

Parcel: 259,260 View: None

# **Additional Information**

Title: Freehold Road frontage: 800 Lot acres: 1.98

## **Description**

Leeward highway mixed use development land - Unique development site Located on the corner of Leeward Highway and Long Bay Highway with a total of 1.98 acres with roughly 800 feet of road frontage combined along Leeward highway and Long Bay highway. Great location which offers road visibility along two of the main roads on the Island with continuous road traffic. (Please note that the photographs with the boundary set outs are a rough guide for visual viewing only).