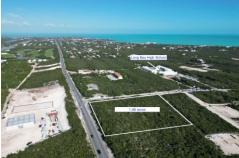

## **Description**

Leeward highway mixed use development land - Unique development site Located on the corner of Leeward Highway and Long Bay Highway with a total of 1.98 acres with roughly 800 feet of road frontage combined along Leeward highway and Long Bay highway. Great location which offers road visibility along two of the main roads on the Island with continuous road traffic. (Please note that the photographs with the boundary set outs are a rough guide for visual viewing only).