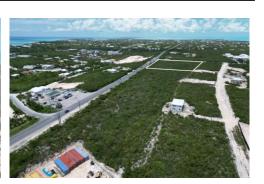

## **Description**

Leeward highway mixed use development land - Unique development site Located on the corner of Leeward Highway and Long Bay Highway with a total of 1.98 acres with roughly 800 feet of road frontage combined along Leeward highway and Long Bay highway. Great location which offers road visibility along two of the main roads on the Island with continuous road traffic. (Please note that the photographs with the boundary set outs are a rough guide for visual viewing only).